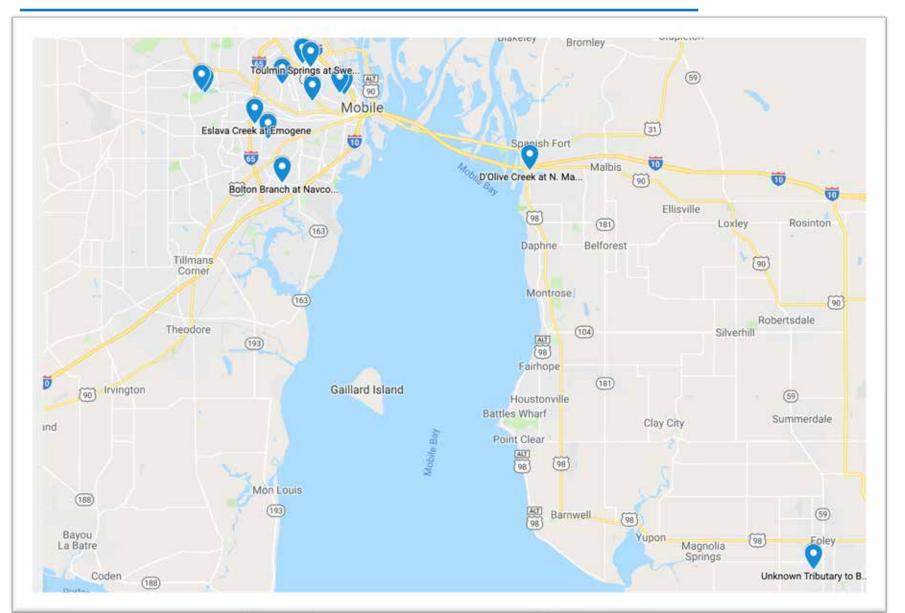

#### **Locations (Mobile Bay area)**

13 sites in Mobile & Baldwin Counties

**Ø** Baldwin – 2 sites

 $\blacksquare$  Mobile – 11 sites

...and counting!